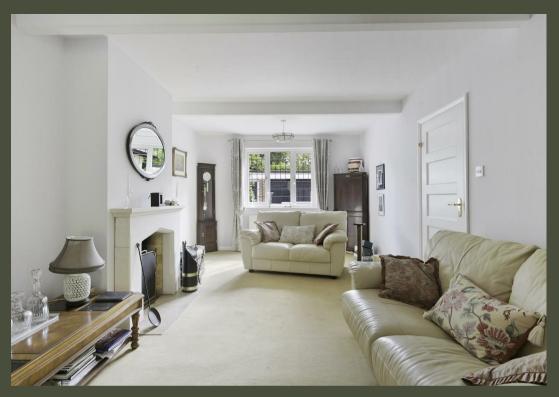

## PROPERTY DESCRIPTION

The property is accessed via a paved driveway providing off street parking with access to the front door and garden via a gate. Downstairs accommodation comprises; spacious hallway, kitchen/breakfast room with utility area, fully tiled bathroom with panel enclosed bath and shower over, dining room with French doors to paved patio and rear garden beyond and sitting room with feature open fireplace and French doors to dining room.

This beautifully presented family home is decorated in neutral tones and benefits from Gas Central Heating via radiators, UPVC double glazing and has been well maintained by the current owner.