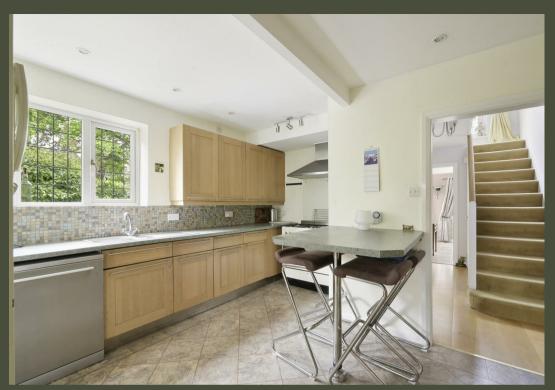

## PROPERTY DESCRIPTION

The property is accessed via a paved driveway providing off street parking with access to the front door and garden via a gate. Downstairs accommodation comprises; spacious hallway, kitchen/breakfast room with utility area, fully tiled bathroom with panel enclosed bath and shower over, dining room with French doors to paved patio and rear garden beyond and sitting room with feature open fireplace and French doors to dining room.

The shaker style kitchen with a wealth of wall and floor units enjoys granite effect laminate work tops, fridge freezer, freestanding stainless range, stainless hood, stainless dishwasher, 1½ bowl sink, wine fridge and washing machine.