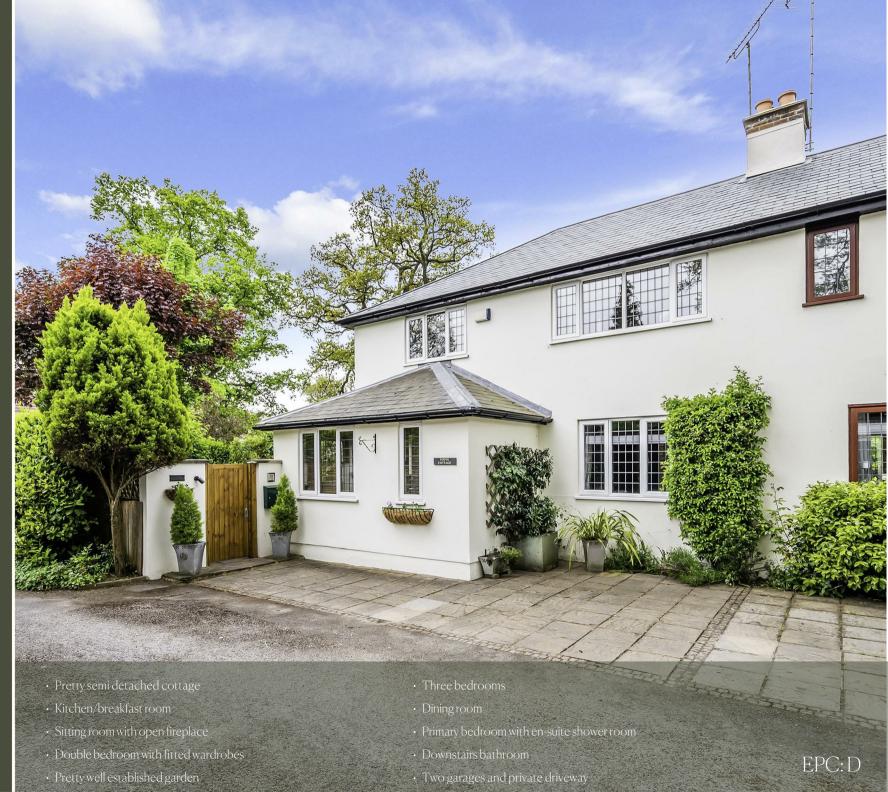

## Kennedys

01737 817718

kennedys-ipa.co.uk @kennédysipa

Pippin Cottage Vicarage Gate Mews Kingswood KT20 6QH

A three bedroom semi-detached cottage located off the Brighton Road in a mews development between the villages of Kingswood, Tadworth and the market town of Reigate. It is beautifully presented throughout with a pretty, well-established rear garden.

## PROPERTY DESCRIPTION

The property is accessed via a paved driveway providing off street parking with access to the front door and garden via a gate. Downstairs accommodation comprises; spacious hallway, kitchen/breakfast room with utility area, fully tiled bathroom with panel enclosed bath and shower over, dining room with French doors to paved patio and rear garden beyond and sitting room with feature open fireplace and French doors to dining room.

Upstairs are two double bedrooms, both with fitted wardrobes and a single bedroom. The primary bedroom benefits from an en-suite shower room.

Outside the pretty rear garden with a wealth of mature planting enjoys a paved patio and pergola perfect for evening socialising. Side access leads to the front driveway and the two garages opposite the property.

This beautifully presented family home is decorated in neutral tones and benefits from Gas Central Heating via radiators, UPVC double glazing and has been well maintained by the current owner.