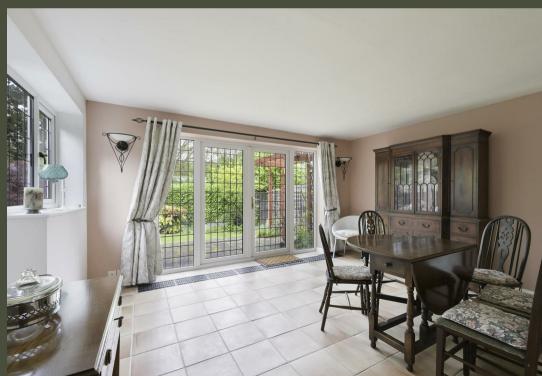

## PROPERTY DESCRIPTION

The property is accessed via a paved driveway providing off street parking with access to the front door and garden via a gate. Downstairs accommodation comprises; spacious hallway, kitchen/breakfast room with utility area, fully tiled bathroom with panel enclosed bath and shower over, dining room with French doors to paved patio and rear garden beyond and sitting room with feature open fireplace and French doors to dining room.