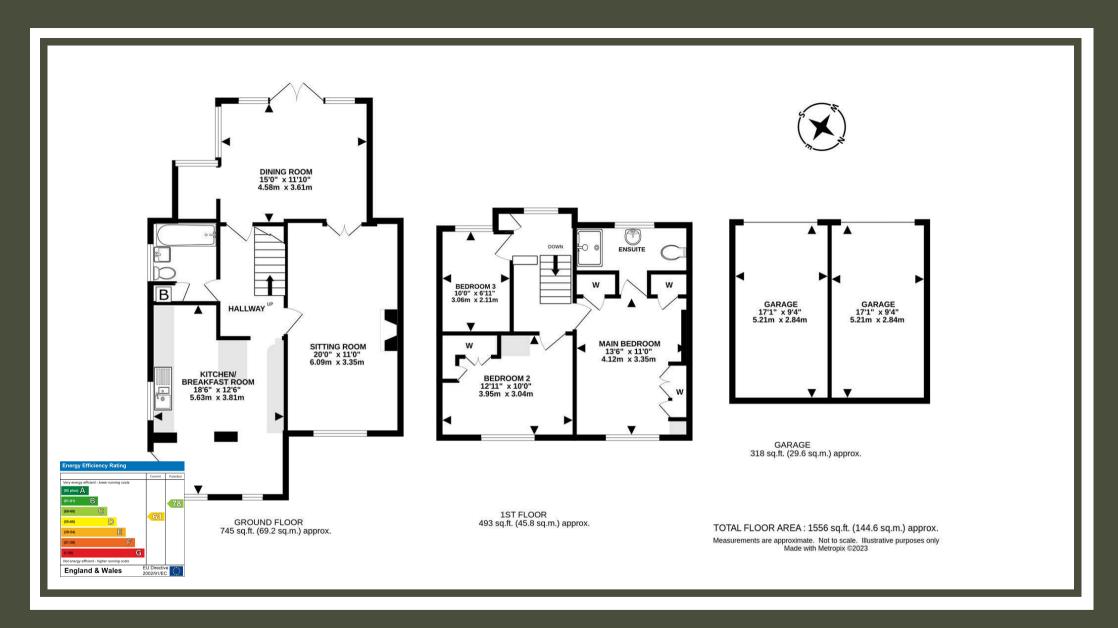

## PROPERTY DESCRIPTION

The property is accessed via a paved driveway providing off street parking with access to the front door and garden via a gate. Downstairs accommodation comprises; spacious hallway, kitchen/breakfast room with utility area, fully tiled bathroom with panel enclosed bath and shower over, dining room with French doors to paved patio and rear garden beyond and sitting room with feature open fireplace and French doors to dining room.

The shaker style kitchen with a wealth of wall and floor units enjoys granite effect laminate work tops, fridge freezer, freestanding stainless range, stainless hood, stainless dishwasher, 1½ bowl sink, wine fridge and washing machine.

Upstairs are two double bedrooms, both with fitted wardrobes and a single bedroom. The primary bedroom benefits from an en-suite shower room.

Outside the pretty rear garden with a wealth of mature planting enjoys a paved patio and pergola perfect for evening socialising. Side access leads to the front driveway and the two garages opposite the property.