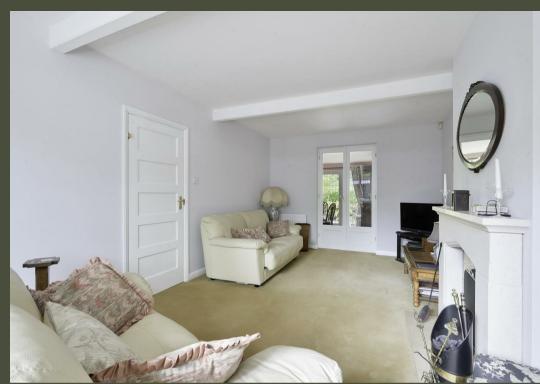

## PROPERTY DESCRIPTION

The property is accessed via a paved driveway providing off street parking with access to the front door and garden via a gate. Downstairs accommodation comprises; spacious hallway, kitchen/breakfast room with utility area, fully tiled bathroom with panel enclosed bath and shower over, dining room with French doors to paved patio and rear garden beyond and sitting room with feature open fireplace and French doors to dining room.

This beautifully presented family home is decorated in neutral tones and benefits from Gas Central Heating via radiators, UPVC double glazing and has been well maintained by the current owner.