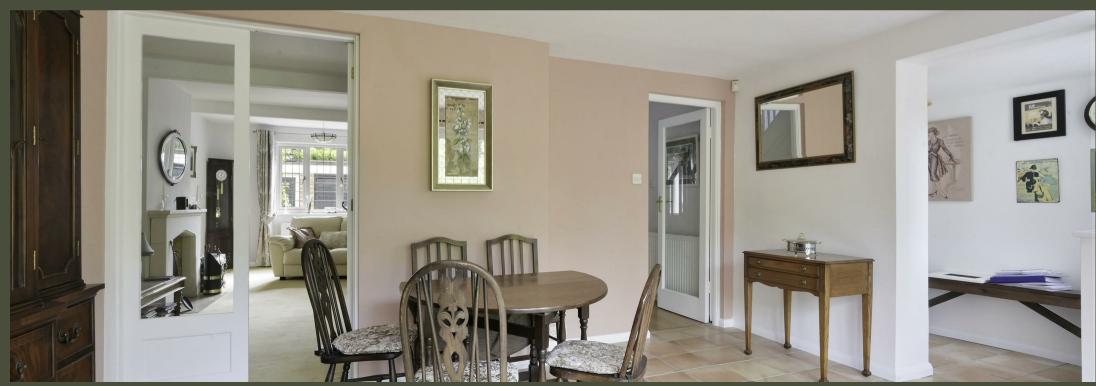

## PROPERTY DESCRIPTION

The property is accessed via a paved driveway providing off street parking with access to the front door and garden via a gate. Downstairs accommodation comprises; spacious hallway, kitchen/breakfast room with utility area, fully tiled bathroom with panel enclosed bath and shower over, dining room with French doors to paved patio and rear garden beyond and sitting room with feature open fireplace and French doors to dining room.