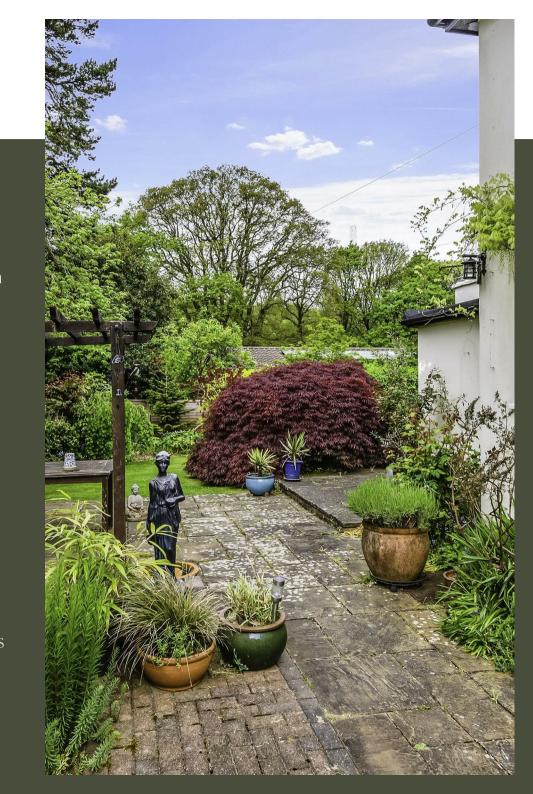

Upstairs are two double bedrooms, both with fitted wardrobes and a single bedroom. The primary bedroom benefits from an en-suite shower room.

Outside the pretty rear garden with a wealth of mature planting enjoys a paved patio and pergola perfect for evening socialising. Side access leads to the front driveway and the two garages opposite the property.

This beautifully presented family home is decorated in neutral tones and benefits from Gas Central Heating via radiators, UPVC double glazing and has been well maintained by the current owner.