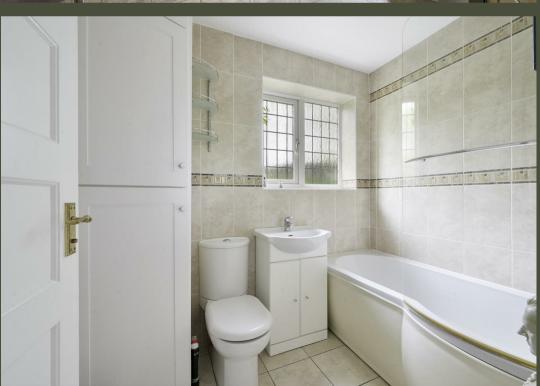

## PROPERTY DESCRIPTION

The property is accessed via a paved driveway providing off street parking with access to the front door and garden via a gate. Downstairs accommodation comprises; spacious hallway, kitchen/breakfast room with utility area, fully tiled bathroom with panel enclosed bath and shower over, dining room with French doors to paved patio and rear garden beyond and sitting room with feature open fireplace and French doors to dining room.