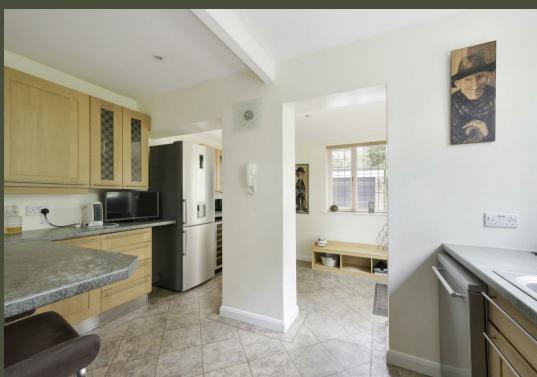

## PROPERTY DESCRIPTION

The property is accessed via a paved driveway providing off street parking with access to the front door and garden via a gate. Downstairs accommodation comprises; spacious hallway, kitchen/breakfast room with utility area, fully tiled bathroom with panel enclosed bath and shower over, dining room with French doors to paved patio and rear garden beyond and sitting room with feature open fireplace and French doors to dining room.

The shaker style kitchen with a wealth of wall and floor units enjoys granite effect laminate work tops, fridge freezer, freestanding stainless range, stainless hood, stainless dishwasher, 1½ bowl sink, wine fridge and washing machine.